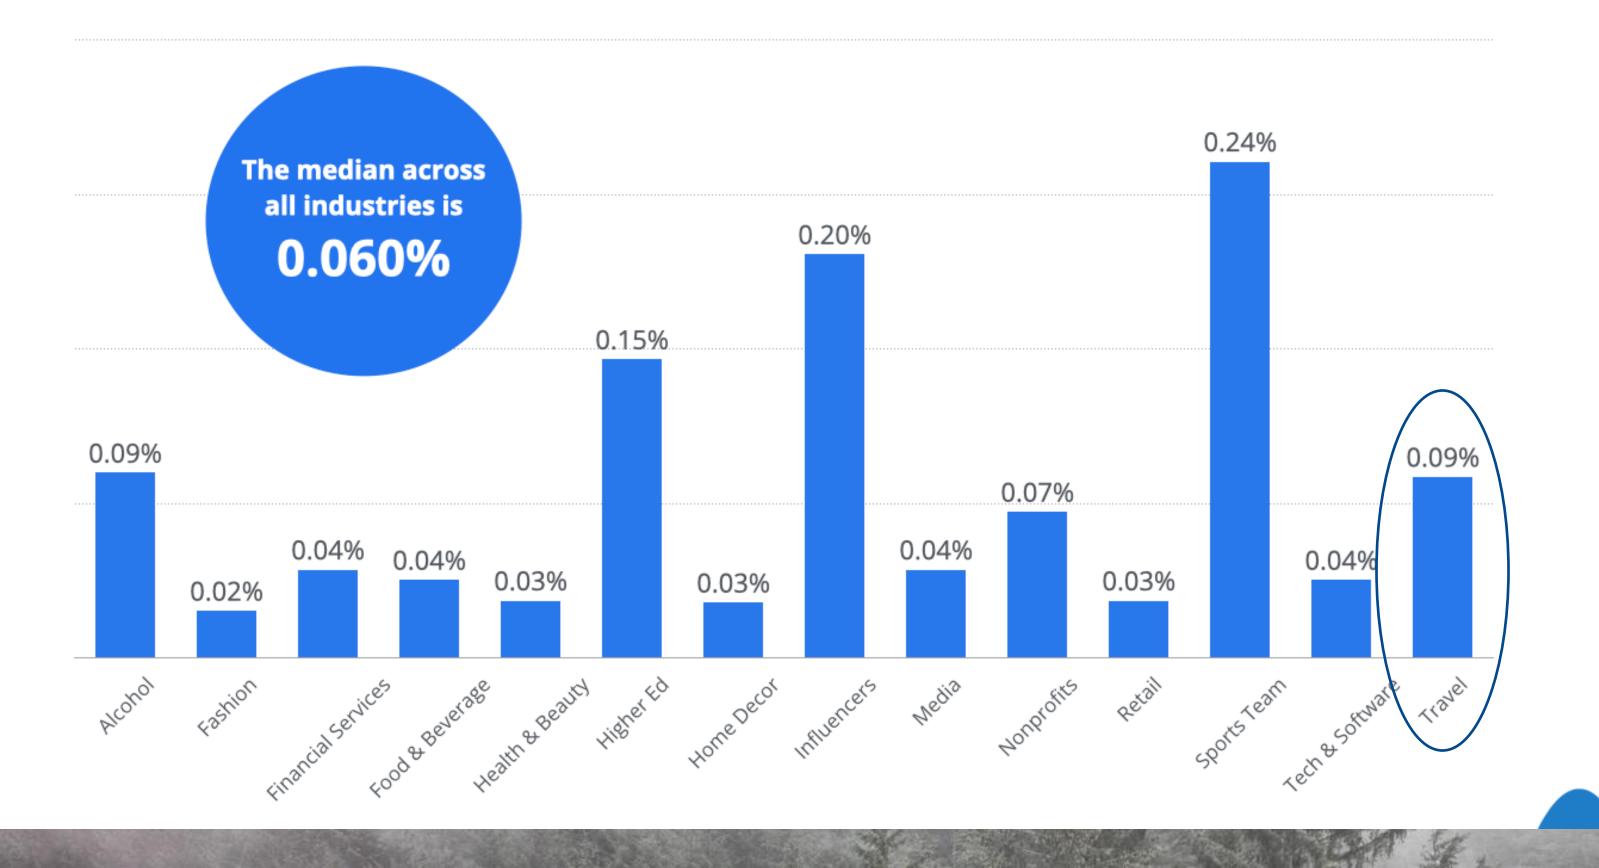

# **AUDIENCES OVERVIEW**

Facebook followers (i)

Net Audience Growth (July '23):

4

+28 (0.19%)

 $\bigcirc$ 

Net Audience Growth (July '23):

> +8 (0.06%)