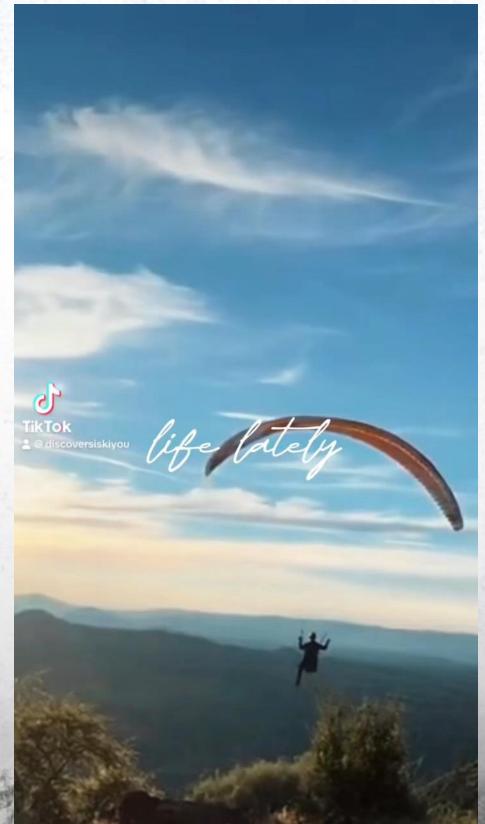

Greater keyword usage in post copy on this platform led to another month of increased reach and engagement for Siskiyou's channel. Additionally, building content from popular trends on the platform created a familiarity with the audience that allowed Siskiyou's videos to drive greater viewership, like the example to the right which packages stunning Siskiyou footage with a popular video concept.

### Most Viewed Video