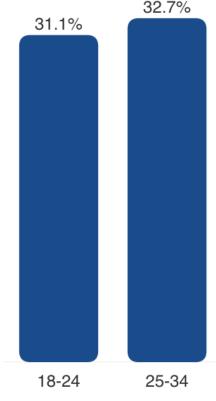

### **Categories and interests**

The most popular categories and related interests for this audience

| Category      | Affinity 🖌 🚺 | % of audience | Travel interests                                            |
|---------------|--------------|---------------|-------------------------------------------------------------|
| vehicles      | 2.48x        | 31.2%         | Interest Affinity <b>()</b> % of category audience <b>↓</b> |
| gardening     | 2.14x        | 58.5%         | travel destinations 1.08x 87.9%                             |
| gardening     | 2.148        | 58.5%         | travel ideas 1.80x 54.4%                                    |
| travel        | 1.91x        | 85.0%         | travel tips 2.55x 19.9%                                     |
| architecture  | 1.87x        | 62.4%         | restaurant 2.57x 12.7%                                      |
|               |              |               | hotel - 6.2%                                                |
| finance       | 1.79x        | 5.5%          |                                                             |
| men's fashion | 1.73x        | 34.3%         |                                                             |
| animals       | 1.72x        | 51.5%         | Age<br>The age distribution of this audience <b>()</b>      |
| ammais        | 1.7 2 A      | 51.570        |                                                             |
|               |              |               | 20.7%                                                       |

Siskiyou's audience on Pinterest skews younger, indicating a greater presence of young adult travelers and a lesser presence among parents planning family travel.

Siskiyou has done a good job cultivating an audience of inspired travelers. And those travelers appear to covet bold travel inspiration more than logistical planning for a trip.