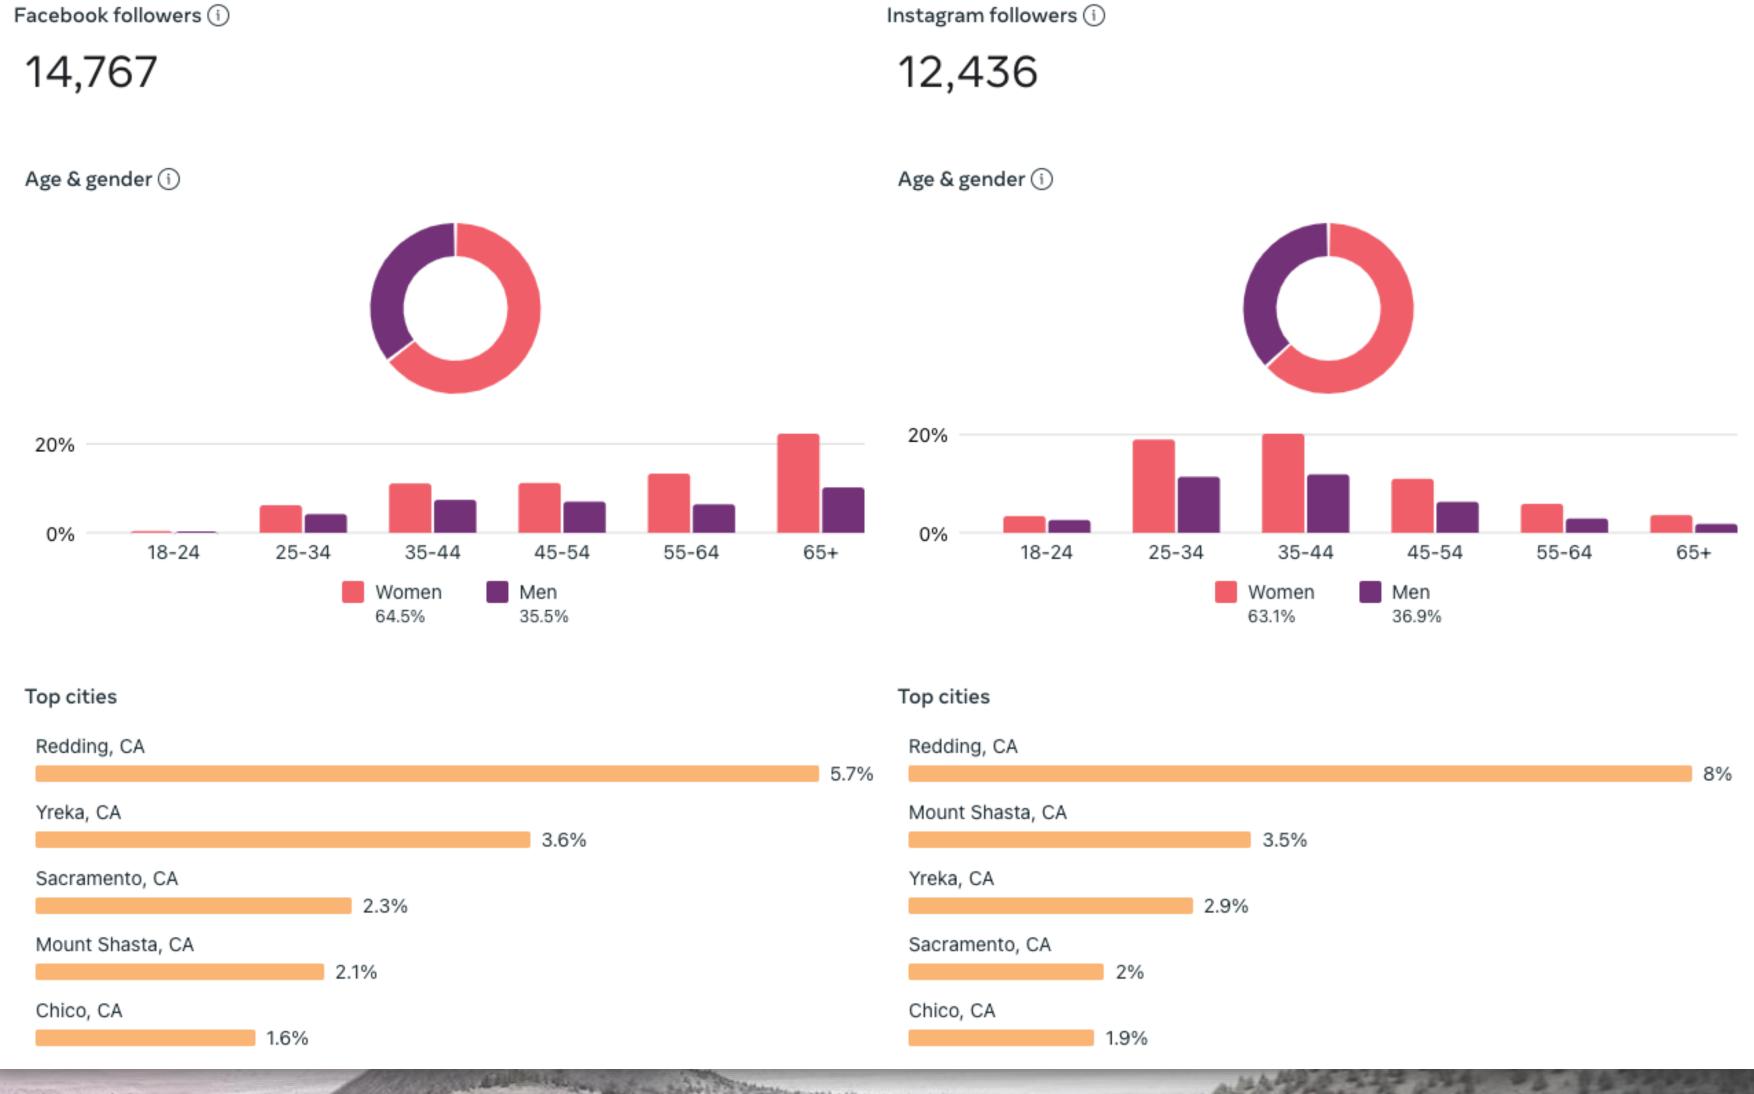

# **AUDIENCES OVERVIEW**

Facebook followers (i)

Net Audience Growth (July '23):

4

+28 (0.19%)

 $\bigcirc$ 

Net Audience Growth (July '23):

> +8 (0.06%)