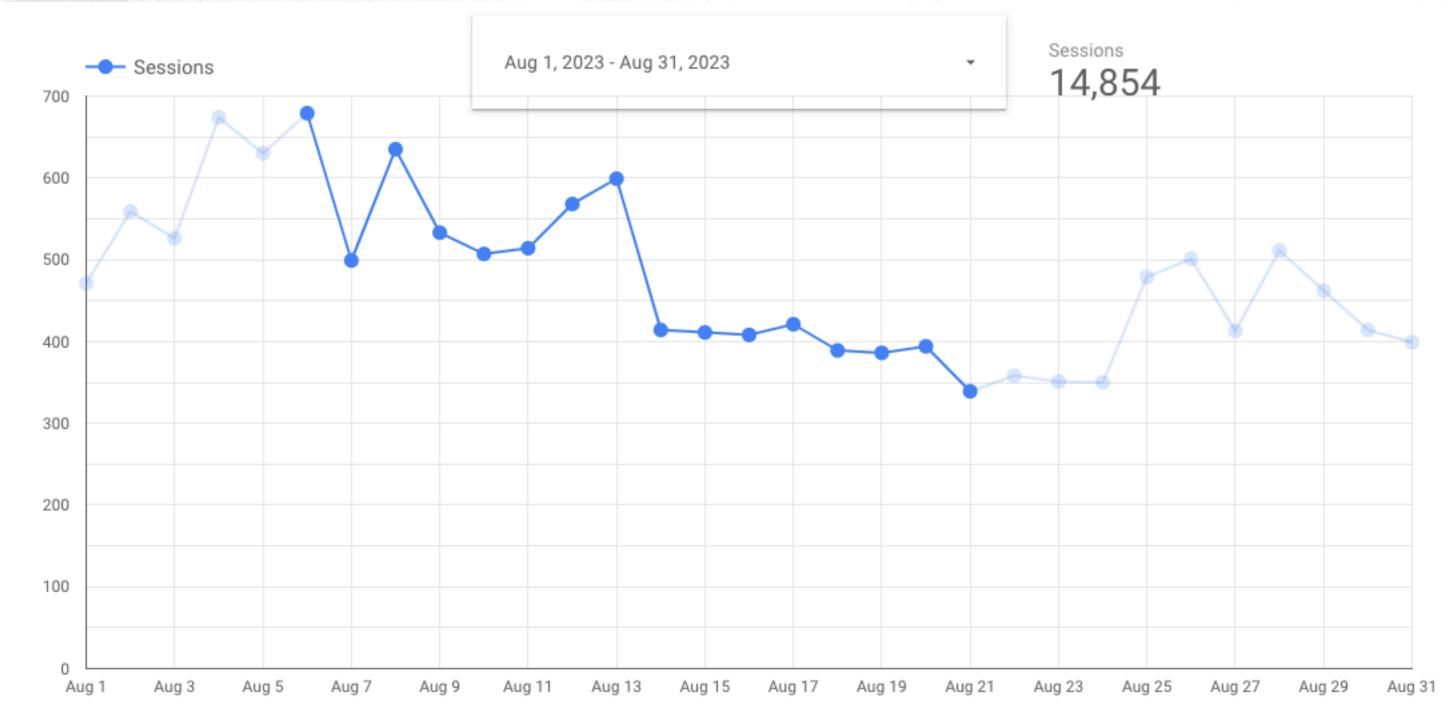

# WEBSITE REPORT

| Sessions         | Users           | Pageviews        | Pages/Session | Avg. Session<br>Duration | Bounce Rate   | New Users       |
|------------------|-----------------|------------------|---------------|--------------------------|---------------|-----------------|
| -15.28%          | -32.12%         | -18.45%          | <b>2.40%</b>  | <b>3.15%</b>             | -13.04%       | -32.95%         |
| 17,390 vs 14,733 | 14,481 vs 9,965 | 32,466 vs 22,102 | 1.73 vs 1.77  | 2:18 vs 2:22             | 0.3% vs 0.34% | 14,205 vs 9,524 |

MoM

| Sessions         | Users           | Pageviews        | Pages/Session | Avg. Session<br>Duration | Bounce Rate      | New Users       |
|------------------|-----------------|------------------|---------------|--------------------------|------------------|-----------------|
| <b>13.04%</b>    | <b>-9.99%</b>   | <b>2.87%</b>     | <b>7.27%</b>  | <b>91.38%</b>            | -4.59%           | <b>15.42%</b>   |
| 13,033 vs 14,733 | 11,071 vs 9,965 | 21,485 vs 22,102 | 1.65 vs 1.77  | 1:16 vs 2.22             | 70.22% vs 67.00% | 82.74% vs 95.5% |

- YoY
- expect to see an increase in sessions/users and pageviews for the upcoming month.
- but they stayed longer as well.

For the month of August, there was a decrease in sessions/users and pageviews. Can partially be attributed to the new GA4 tracking that was implemented on the 11th of August as the original universal analytics was turned off by Google. Additionally, the Paid Search campaign went live at the beginning of September therefore we

When comparing YoY, we see an increase across the board with the exception of users which saw a slight decrease. Additional callouts include a very large increase in average session duration YoY as we are seeing more users engaged with Siskiyou's content as well as a lower bounce rate indicating users not only stayed on the page