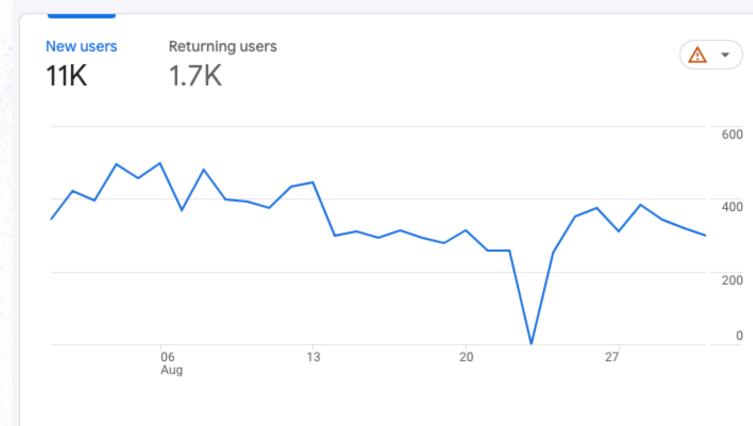

# WEBSITE REPORT

| Sessions         | Users           | Pageviews        | Pages/Session | Avg. Session<br>Duration | Bounce Rate   | New Users       |
|------------------|-----------------|------------------|---------------|--------------------------|---------------|-----------------|
| -15.28%          | -32.12%         | -18.45%          | <b>2.40%</b>  | <b>3.15%</b>             | -13.04%       | -32.95%         |
| 17,390 vs 14,733 | 14,481 vs 9,965 | 32,466 vs 22,102 | 1.73 vs 1.77  | 2:18 vs 2:22             | 0.3% vs 0.34% | 14,205 vs 9,524 |

MoM

| Sessions         | Users           | Pageviews        | Pages/Session | Avg. Session<br>Duration | Bounce Rate      | New Users       |
|------------------|-----------------|------------------|---------------|--------------------------|------------------|-----------------|
| <b>13.04%</b>    | <b>-9.99%</b>   | <b>2.87%</b>     | <b>7.27%</b>  | <b>91.38%</b>            | -4.59%           | <b>15.42%</b>   |
| 13,033 vs 14,733 | 11,071 vs 9,965 | 21,485 vs 22,102 | 1.65 vs 1.77  | 1:16 vs 2.22             | 70.22% vs 67.00% | 82.74% vs 95.5% |

- YoY
- expect to see an increase in sessions/users and pageviews for the upcoming month.
- but they stayed longer as well.

For the month of August, there was a decrease in sessions/users and pageviews. Can partially be attributed to the new GA4 tracking that was implemented on the 11th of August as the original universal analytics was turned off by Google. Additionally, the Paid Search campaign went live at the beginning of September therefore we

When comparing YoY, we see an increase across the board with the exception of users which saw a slight decrease. Additional callouts include a very large increase in average session duration YoY as we are seeing more users engaged with Siskiyou's content as well as a lower bounce rate indicating users not only stayed on the page