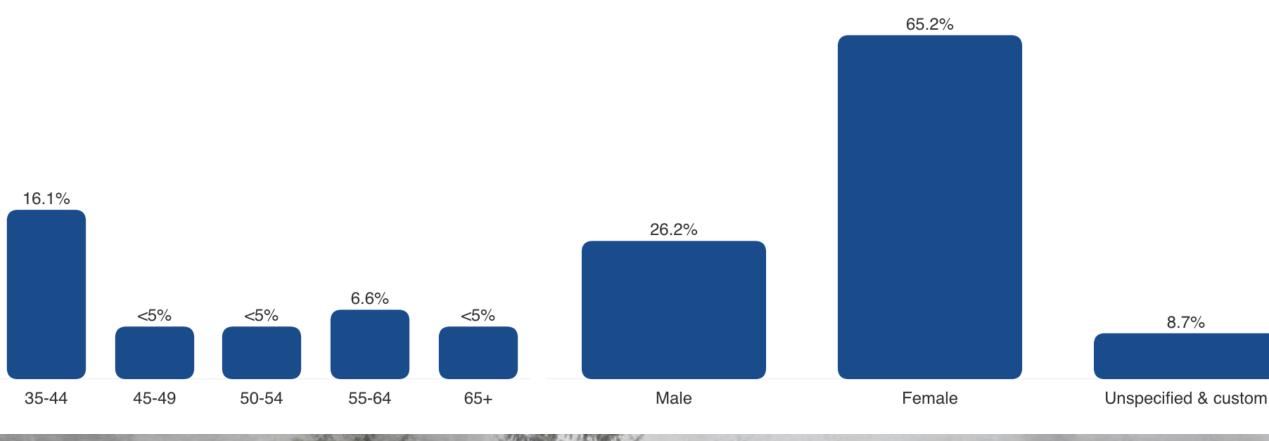

### **Categories and interests**

The most popular categories and related interests for this audience

| Category      | Affinity 🖌 🚺 | % of audience | Travel interests                                            |
|---------------|--------------|---------------|-------------------------------------------------------------|
| vehicles      | 2.48x        | 31.2%         | Interest Affinity <b>()</b> % of category audience <b>↓</b> |
| gardening     | 2.14x        | 58.5%         | travel destinations 1.08x 87.9%                             |
| gardening     | 2.148        | 58.5%         | travel ideas 1.80x 54.4%                                    |
| travel        | 1.91x        | 85.0%         | travel tips 2.55x 19.9%                                     |
| architecture  | 1.87x        | 62.4%         | restaurant 2.57x 12.7%                                      |
|               |              |               | hotel - 6.2%                                                |
| finance       | 1.79x        | 5.5%          |                                                             |
| men's fashion | 1.73x        | 34.3%         |                                                             |
| animals       | 1.72x        | 51.5%         | Age<br>The age distribution of this audience <b>()</b>      |
| ammais        | 1.7 2 A      | 51.570        |                                                             |
|               |              |               | 20.7%                                                       |

Siskiyou's audience on Pinterest skews younger, indicating a greater presence of young adult travelers and a lesser presence among parents planning family travel.

Siskiyou has done a good job cultivating an audience of inspired travelers. And those travelers appear to covet bold travel inspiration more than logistical planning for a trip.

Gender

The gender distribution of this audience  $\bullet$ 

August 2023