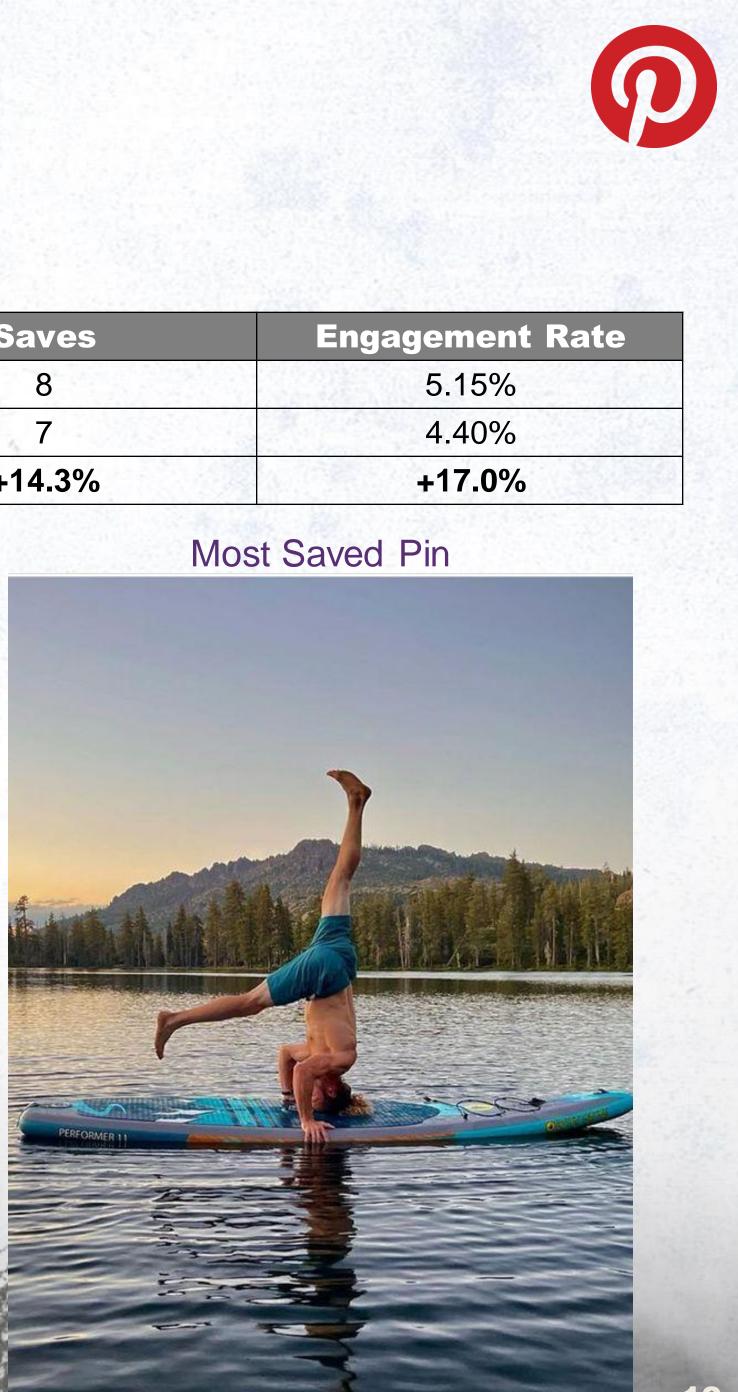

# **PINTEREST RESULTS**

### **Performance Totals**

|           | Impressions | Pin Clicks | Outbound Clicks | Saves  | Engagement Rate |
|-----------|-------------|------------|-----------------|--------|-----------------|
| AUG 2023  | 1,340       | 51         | 10              | 8      | 5.15%           |
| JULY 2023 | 1,590       | 47         | 16              | 7      | 4.40%           |
| DIFF. MoM | -15.7%      | +8.51%     | -37.5%          | +14.3% | +17.0%          |

A continued dedication to Siskiyou's presence on **Pinterest led to continued growth in engagement, albeit** with a slight dip in reach month-over-month for the first time since spring.

The content strategy continues to focus more on travel experiences than travel planning, largely inspired by performance trends and audience insights. These insights are elaborated on the ensuing slide.