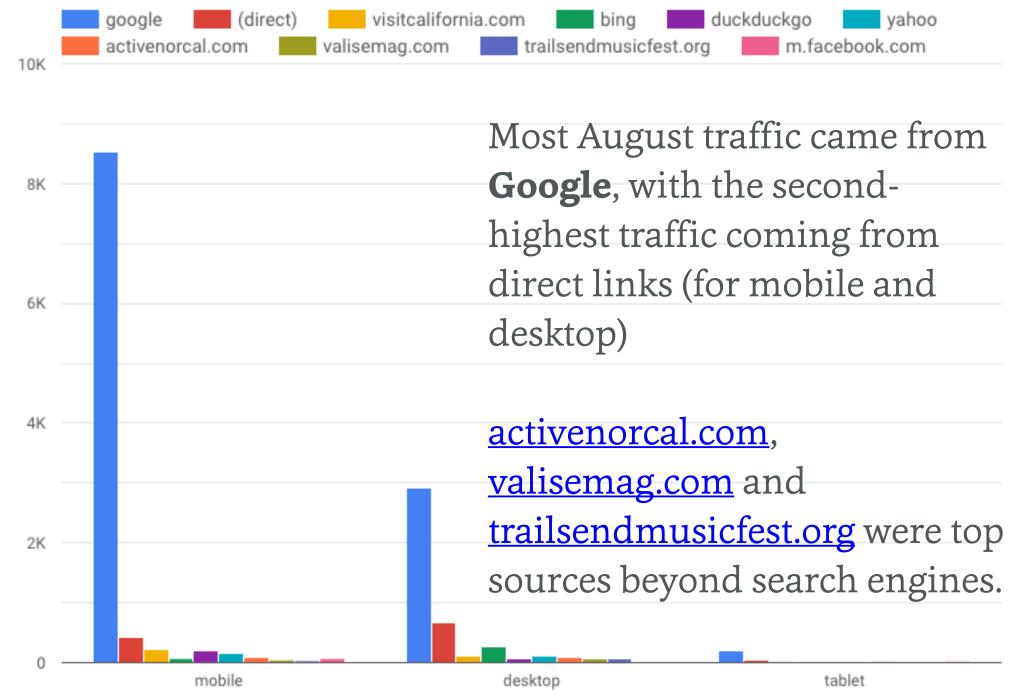

# TOP PAGES

|   | Page path and screen class 👻 🕂        | ↓ Views                                                                                                          | Users                                                                                                                                                                                                                                                                                                                                                                                                                                                                                                                                                                                                                                                                                                                                                                                                                                                                                                                                                                                                                                                                                                                                                                                                                                                                                                                                                                                                                                                                                                                                                                                                                                                                                                                                                                                                                                                                                                                                                                                                                                                                                                                          | Views per user | Average engagement time                                                                                        | •                                                                                                                                                                                                                                                                                                                                                                                                                                                                                                                                                                                                                                                                                                                                                                                                                                                                                                                                                                                                                                                                                                                                                                                                                                                                                                                                                                                                                                                                                                                                                                                                                                                                                                                                                                                                                                                                                                                                                                                                                                                                                                                                 |
|---|---------------------------------------|------------------------------------------------------------------------------------------------------------------|--------------------------------------------------------------------------------------------------------------------------------------------------------------------------------------------------------------------------------------------------------------------------------------------------------------------------------------------------------------------------------------------------------------------------------------------------------------------------------------------------------------------------------------------------------------------------------------------------------------------------------------------------------------------------------------------------------------------------------------------------------------------------------------------------------------------------------------------------------------------------------------------------------------------------------------------------------------------------------------------------------------------------------------------------------------------------------------------------------------------------------------------------------------------------------------------------------------------------------------------------------------------------------------------------------------------------------------------------------------------------------------------------------------------------------------------------------------------------------------------------------------------------------------------------------------------------------------------------------------------------------------------------------------------------------------------------------------------------------------------------------------------------------------------------------------------------------------------------------------------------------------------------------------------------------------------------------------------------------------------------------------------------------------------------------------------------------------------------------------------------------|----------------|----------------------------------------------------------------------------------------------------------------|-----------------------------------------------------------------------------------------------------------------------------------------------------------------------------------------------------------------------------------------------------------------------------------------------------------------------------------------------------------------------------------------------------------------------------------------------------------------------------------------------------------------------------------------------------------------------------------------------------------------------------------------------------------------------------------------------------------------------------------------------------------------------------------------------------------------------------------------------------------------------------------------------------------------------------------------------------------------------------------------------------------------------------------------------------------------------------------------------------------------------------------------------------------------------------------------------------------------------------------------------------------------------------------------------------------------------------------------------------------------------------------------------------------------------------------------------------------------------------------------------------------------------------------------------------------------------------------------------------------------------------------------------------------------------------------------------------------------------------------------------------------------------------------------------------------------------------------------------------------------------------------------------------------------------------------------------------------------------------------------------------------------------------------------------------------------------------------------------------------------------------------|
|   | SHOW ALL ROWS                         |                                                                                                                  |                                                                                                                                                                                                                                                                                                                                                                                                                                                                                                                                                                                                                                                                                                                                                                                                                                                                                                                                                                                                                                                                                                                                                                                                                                                                                                                                                                                                                                                                                                                                                                                                                                                                                                                                                                                                                                                                                                                                                                                                                                                                                                                                |                |                                                                                                                |                                                                                                                                                                                                                                                                                                                                                                                                                                                                                                                                                                                                                                                                                                                                                                                                                                                                                                                                                                                                                                                                                                                                                                                                                                                                                                                                                                                                                                                                                                                                                                                                                                                                                                                                                                                                                                                                                                                                                                                                                                                                                                                                   |
|   |                                       | 19,518                                                                                                           | 8,808                                                                                                                                                                                                                                                                                                                                                                                                                                                                                                                                                                                                                                                                                                                                                                                                                                                                                                                                                                                                                                                                                                                                                                                                                                                                                                                                                                                                                                                                                                                                                                                                                                                                                                                                                                                                                                                                                                                                                                                                                                                                                                                          | 2.22           | 0m 57s                                                                                                         |                                                                                                                                                                                                                                                                                                                                                                                                                                                                                                                                                                                                                                                                                                                                                                                                                                                                                                                                                                                                                                                                                                                                                                                                                                                                                                                                                                                                                                                                                                                                                                                                                                                                                                                                                                                                                                                                                                                                                                                                                                                                                                                                   |
|   |                                       | vs. 22,344                                                                                                       | vs. 10,219                                                                                                                                                                                                                                                                                                                                                                                                                                                                                                                                                                                                                                                                                                                                                                                                                                                                                                                                                                                                                                                                                                                                                                                                                                                                                                                                                                                                                                                                                                                                                                                                                                                                                                                                                                                                                                                                                                                                                                                                                                                                                                                     | vs. 2.19       | vs. 59.36                                                                                                      |                                                                                                                                                                                                                                                                                                                                                                                                                                                                                                                                                                                                                                                                                                                                                                                                                                                                                                                                                                                                                                                                                                                                                                                                                                                                                                                                                                                                                                                                                                                                                                                                                                                                                                                                                                                                                                                                                                                                                                                                                                                                                                                                   |
|   |                                       | ↓ -12.65%                                                                                                        | ↓ -13.81%                                                                                                                                                                                                                                                                                                                                                                                                                                                                                                                                                                                                                                                                                                                                                                                                                                                                                                                                                                                                                                                                                                                                                                                                                                                                                                                                                                                                                                                                                                                                                                                                                                                                                                                                                                                                                                                                                                                                                                                                                                                                                                                      | <u>† 1.35%</u> | ↓ -3.61%                                                                                                       | -10                                                                                                                                                                                                                                                                                                                                                                                                                                                                                                                                                                                                                                                                                                                                                                                                                                                                                                                                                                                                                                                                                                                                                                                                                                                                                                                                                                                                                                                                                                                                                                                                                                                                                                                                                                                                                                                                                                                                                                                                                                                                                                                               |
| 1 | /                                     |                                                                                                                  |                                                                                                                                                                                                                                                                                                                                                                                                                                                                                                                                                                                                                                                                                                                                                                                                                                                                                                                                                                                                                                                                                                                                                                                                                                                                                                                                                                                                                                                                                                                                                                                                                                                                                                                                                                                                                                                                                                                                                                                                                                                                                                                                |                |                                                                                                                |                                                                                                                                                                                                                                                                                                                                                                                                                                                                                                                                                                                                                                                                                                                                                                                                                                                                                                                                                                                                                                                                                                                                                                                                                                                                                                                                                                                                                                                                                                                                                                                                                                                                                                                                                                                                                                                                                                                                                                                                                                                                                                                                   |
|   | Aug 1 - Aug 31, 2023                  | 2,595                                                                                                            | 1,524                                                                                                                                                                                                                                                                                                                                                                                                                                                                                                                                                                                                                                                                                                                                                                                                                                                                                                                                                                                                                                                                                                                                                                                                                                                                                                                                                                                                                                                                                                                                                                                                                                                                                                                                                                                                                                                                                                                                                                                                                                                                                                                          | 1.70           | 0m 19s                                                                                                         | 1.1                                                                                                                                                                                                                                                                                                                                                                                                                                                                                                                                                                                                                                                                                                                                                                                                                                                                                                                                                                                                                                                                                                                                                                                                                                                                                                                                                                                                                                                                                                                                                                                                                                                                                                                                                                                                                                                                                                                                                                                                                                                                                                                               |
|   | Jul 4 - Jul 31, 2023                  | 2,289                                                                                                            | 1,361                                                                                                                                                                                                                                                                                                                                                                                                                                                                                                                                                                                                                                                                                                                                                                                                                                                                                                                                                                                                                                                                                                                                                                                                                                                                                                                                                                                                                                                                                                                                                                                                                                                                                                                                                                                                                                                                                                                                                                                                                                                                                                                          | 1.68           | 0m 22s                                                                                                         |                                                                                                                                                                                                                                                                                                                                                                                                                                                                                                                                                                                                                                                                                                                                                                                                                                                                                                                                                                                                                                                                                                                                                                                                                                                                                                                                                                                                                                                                                                                                                                                                                                                                                                                                                                                                                                                                                                                                                                                                                                                                                                                                   |
|   | % change                              | 13.37%                                                                                                           | 11.98%                                                                                                                                                                                                                                                                                                                                                                                                                                                                                                                                                                                                                                                                                                                                                                                                                                                                                                                                                                                                                                                                                                                                                                                                                                                                                                                                                                                                                                                                                                                                                                                                                                                                                                                                                                                                                                                                                                                                                                                                                                                                                                                         | 1.24%          | -13.23%                                                                                                        |                                                                                                                                                                                                                                                                                                                                                                                                                                                                                                                                                                                                                                                                                                                                                                                                                                                                                                                                                                                                                                                                                                                                                                                                                                                                                                                                                                                                                                                                                                                                                                                                                                                                                                                                                                                                                                                                                                                                                                                                                                                                                                                                   |
| 2 | /where-to-stay/                       |                                                                                                                  |                                                                                                                                                                                                                                                                                                                                                                                                                                                                                                                                                                                                                                                                                                                                                                                                                                                                                                                                                                                                                                                                                                                                                                                                                                                                                                                                                                                                                                                                                                                                                                                                                                                                                                                                                                                                                                                                                                                                                                                                                                                                                                                                |                |                                                                                                                | •                                                                                                                                                                                                                                                                                                                                                                                                                                                                                                                                                                                                                                                                                                                                                                                                                                                                                                                                                                                                                                                                                                                                                                                                                                                                                                                                                                                                                                                                                                                                                                                                                                                                                                                                                                                                                                                                                                                                                                                                                                                                                                                                 |
|   | Aug 1 - Aug 31, 2023                  | 1,106                                                                                                            | 649                                                                                                                                                                                                                                                                                                                                                                                                                                                                                                                                                                                                                                                                                                                                                                                                                                                                                                                                                                                                                                                                                                                                                                                                                                                                                                                                                                                                                                                                                                                                                                                                                                                                                                                                                                                                                                                                                                                                                                                                                                                                                                                            | 1.70           | 0m 56s                                                                                                         |                                                                                                                                                                                                                                                                                                                                                                                                                                                                                                                                                                                                                                                                                                                                                                                                                                                                                                                                                                                                                                                                                                                                                                                                                                                                                                                                                                                                                                                                                                                                                                                                                                                                                                                                                                                                                                                                                                                                                                                                                                                                                                                                   |
|   | Jul 4 - Jul 31, 2023                  | 1,099                                                                                                            | 662                                                                                                                                                                                                                                                                                                                                                                                                                                                                                                                                                                                                                                                                                                                                                                                                                                                                                                                                                                                                                                                                                                                                                                                                                                                                                                                                                                                                                                                                                                                                                                                                                                                                                                                                                                                                                                                                                                                                                                                                                                                                                                                            | 1.66           | 0m 48s                                                                                                         |                                                                                                                                                                                                                                                                                                                                                                                                                                                                                                                                                                                                                                                                                                                                                                                                                                                                                                                                                                                                                                                                                                                                                                                                                                                                                                                                                                                                                                                                                                                                                                                                                                                                                                                                                                                                                                                                                                                                                                                                                                                                                                                                   |
|   | % change                              | 0.64%                                                                                                            | -1.96%                                                                                                                                                                                                                                                                                                                                                                                                                                                                                                                                                                                                                                                                                                                                                                                                                                                                                                                                                                                                                                                                                                                                                                                                                                                                                                                                                                                                                                                                                                                                                                                                                                                                                                                                                                                                                                                                                                                                                                                                                                                                                                                         | 2.65%          | 16.55%                                                                                                         |                                                                                                                                                                                                                                                                                                                                                                                                                                                                                                                                                                                                                                                                                                                                                                                                                                                                                                                                                                                                                                                                                                                                                                                                                                                                                                                                                                                                                                                                                                                                                                                                                                                                                                                                                                                                                                                                                                                                                                                                                                                                                                                                   |
| 3 | /activities/lake-siskiyou/            |                                                                                                                  |                                                                                                                                                                                                                                                                                                                                                                                                                                                                                                                                                                                                                                                                                                                                                                                                                                                                                                                                                                                                                                                                                                                                                                                                                                                                                                                                                                                                                                                                                                                                                                                                                                                                                                                                                                                                                                                                                                                                                                                                                                                                                                                                |                |                                                                                                                |                                                                                                                                                                                                                                                                                                                                                                                                                                                                                                                                                                                                                                                                                                                                                                                                                                                                                                                                                                                                                                                                                                                                                                                                                                                                                                                                                                                                                                                                                                                                                                                                                                                                                                                                                                                                                                                                                                                                                                                                                                                                                                                                   |
|   | Aug 1 - Aug 31, 2023                  | 955                                                                                                              | 648                                                                                                                                                                                                                                                                                                                                                                                                                                                                                                                                                                                                                                                                                                                                                                                                                                                                                                                                                                                                                                                                                                                                                                                                                                                                                                                                                                                                                                                                                                                                                                                                                                                                                                                                                                                                                                                                                                                                                                                                                                                                                                                            | 1.47           | 0m 46s                                                                                                         |                                                                                                                                                                                                                                                                                                                                                                                                                                                                                                                                                                                                                                                                                                                                                                                                                                                                                                                                                                                                                                                                                                                                                                                                                                                                                                                                                                                                                                                                                                                                                                                                                                                                                                                                                                                                                                                                                                                                                                                                                                                                                                                                   |
|   | Jul 4 - Jul 31, 2023                  | 1,024                                                                                                            | 711                                                                                                                                                                                                                                                                                                                                                                                                                                                                                                                                                                                                                                                                                                                                                                                                                                                                                                                                                                                                                                                                                                                                                                                                                                                                                                                                                                                                                                                                                                                                                                                                                                                                                                                                                                                                                                                                                                                                                                                                                                                                                                                            | 1.44           | 0m 39s                                                                                                         |                                                                                                                                                                                                                                                                                                                                                                                                                                                                                                                                                                                                                                                                                                                                                                                                                                                                                                                                                                                                                                                                                                                                                                                                                                                                                                                                                                                                                                                                                                                                                                                                                                                                                                                                                                                                                                                                                                                                                                                                                                                                                                                                   |
|   | % change                              | -6.74%                                                                                                           | -8.86%                                                                                                                                                                                                                                                                                                                                                                                                                                                                                                                                                                                                                                                                                                                                                                                                                                                                                                                                                                                                                                                                                                                                                                                                                                                                                                                                                                                                                                                                                                                                                                                                                                                                                                                                                                                                                                                                                                                                                                                                                                                                                                                         | 2.33%          | 18.25%                                                                                                         |                                                                                                                                                                                                                                                                                                                                                                                                                                                                                                                                                                                                                                                                                                                                                                                                                                                                                                                                                                                                                                                                                                                                                                                                                                                                                                                                                                                                                                                                                                                                                                                                                                                                                                                                                                                                                                                                                                                                                                                                                                                                                                                                   |
| 4 | /what-to-do/                          |                                                                                                                  |                                                                                                                                                                                                                                                                                                                                                                                                                                                                                                                                                                                                                                                                                                                                                                                                                                                                                                                                                                                                                                                                                                                                                                                                                                                                                                                                                                                                                                                                                                                                                                                                                                                                                                                                                                                                                                                                                                                                                                                                                                                                                                                                |                |                                                                                                                | •                                                                                                                                                                                                                                                                                                                                                                                                                                                                                                                                                                                                                                                                                                                                                                                                                                                                                                                                                                                                                                                                                                                                                                                                                                                                                                                                                                                                                                                                                                                                                                                                                                                                                                                                                                                                                                                                                                                                                                                                                                                                                                                                 |
|   | Aug 1 - Aug 31, 2023                  | 817                                                                                                              | 435                                                                                                                                                                                                                                                                                                                                                                                                                                                                                                                                                                                                                                                                                                                                                                                                                                                                                                                                                                                                                                                                                                                                                                                                                                                                                                                                                                                                                                                                                                                                                                                                                                                                                                                                                                                                                                                                                                                                                                                                                                                                                                                            | 1.88           | 1m 04s                                                                                                         |                                                                                                                                                                                                                                                                                                                                                                                                                                                                                                                                                                                                                                                                                                                                                                                                                                                                                                                                                                                                                                                                                                                                                                                                                                                                                                                                                                                                                                                                                                                                                                                                                                                                                                                                                                                                                                                                                                                                                                                                                                                                                                                                   |
|   | Jul 4 - Jul 31, 2023                  | 991                                                                                                              | 503                                                                                                                                                                                                                                                                                                                                                                                                                                                                                                                                                                                                                                                                                                                                                                                                                                                                                                                                                                                                                                                                                                                                                                                                                                                                                                                                                                                                                                                                                                                                                                                                                                                                                                                                                                                                                                                                                                                                                                                                                                                                                                                            | 1.97           | 1m 17s                                                                                                         |                                                                                                                                                                                                                                                                                                                                                                                                                                                                                                                                                                                                                                                                                                                                                                                                                                                                                                                                                                                                                                                                                                                                                                                                                                                                                                                                                                                                                                                                                                                                                                                                                                                                                                                                                                                                                                                                                                                                                                                                                                                                                                                                   |
|   | % change                              | -17.56%                                                                                                          | -13.52%                                                                                                                                                                                                                                                                                                                                                                                                                                                                                                                                                                                                                                                                                                                                                                                                                                                                                                                                                                                                                                                                                                                                                                                                                                                                                                                                                                                                                                                                                                                                                                                                                                                                                                                                                                                                                                                                                                                                                                                                                                                                                                                        | -4.67%         | -16.51%                                                                                                        |                                                                                                                                                                                                                                                                                                                                                                                                                                                                                                                                                                                                                                                                                                                                                                                                                                                                                                                                                                                                                                                                                                                                                                                                                                                                                                                                                                                                                                                                                                                                                                                                                                                                                                                                                                                                                                                                                                                                                                                                                                                                                                                                   |
| 5 | /event/the-trails-end-music-festival/ |                                                                                                                  |                                                                                                                                                                                                                                                                                                                                                                                                                                                                                                                                                                                                                                                                                                                                                                                                                                                                                                                                                                                                                                                                                                                                                                                                                                                                                                                                                                                                                                                                                                                                                                                                                                                                                                                                                                                                                                                                                                                                                                                                                                                                                                                                |                |                                                                                                                |                                                                                                                                                                                                                                                                                                                                                                                                                                                                                                                                                                                                                                                                                                                                                                                                                                                                                                                                                                                                                                                                                                                                                                                                                                                                                                                                                                                                                                                                                                                                                                                                                                                                                                                                                                                                                                                                                                                                                                                                                                                                                                                                   |
|   | Aug 1 - Aug 31, 2023                  | 796                                                                                                              | 497                                                                                                                                                                                                                                                                                                                                                                                                                                                                                                                                                                                                                                                                                                                                                                                                                                                                                                                                                                                                                                                                                                                                                                                                                                                                                                                                                                                                                                                                                                                                                                                                                                                                                                                                                                                                                                                                                                                                                                                                                                                                                                                            | 1.60           | 0m 37s                                                                                                         |                                                                                                                                                                                                                                                                                                                                                                                                                                                                                                                                                                                                                                                                                                                                                                                                                                                                                                                                                                                                                                                                                                                                                                                                                                                                                                                                                                                                                                                                                                                                                                                                                                                                                                                                                                                                                                                                                                                                                                                                                                                                                                                                   |
|   | Jul 4 - Jul 31, 2023                  | 492                                                                                                              | 306                                                                                                                                                                                                                                                                                                                                                                                                                                                                                                                                                                                                                                                                                                                                                                                                                                                                                                                                                                                                                                                                                                                                                                                                                                                                                                                                                                                                                                                                                                                                                                                                                                                                                                                                                                                                                                                                                                                                                                                                                                                                                                                            | 1.61           | 0m 37s                                                                                                         |                                                                                                                                                                                                                                                                                                                                                                                                                                                                                                                                                                                                                                                                                                                                                                                                                                                                                                                                                                                                                                                                                                                                                                                                                                                                                                                                                                                                                                                                                                                                                                                                                                                                                                                                                                                                                                                                                                                                                                                                                                                                                                                                   |
|   | % change                              | 61.79%                                                                                                           | 62.42%                                                                                                                                                                                                                                                                                                                                                                                                                                                                                                                                                                                                                                                                                                                                                                                                                                                                                                                                                                                                                                                                                                                                                                                                                                                                                                                                                                                                                                                                                                                                                                                                                                                                                                                                                                                                                                                                                                                                                                                                                                                                                                                         | -0.39%         | -1.44%                                                                                                         |                                                                                                                                                                                                                                                                                                                                                                                                                                                                                                                                                                                                                                                                                                                                                                                                                                                                                                                                                                                                                                                                                                                                                                                                                                                                                                                                                                                                                                                                                                                                                                                                                                                                                                                                                                                                                                                                                                                                                                                                                                                                                                                                   |
|   |                                       | and the second | and the second s |                | the second s | CALCULATION OF A DESCRIPTION OF<br>A DESCRIPTION OF A DESCRI |

For the month of August the homepage retook the number one spot replacing the mount shasta fourth of July street fair festival from July.

The top engaged page for the month of August from the top five most visited pages was the "where to stay" page with an average engagement rate of 0:56!