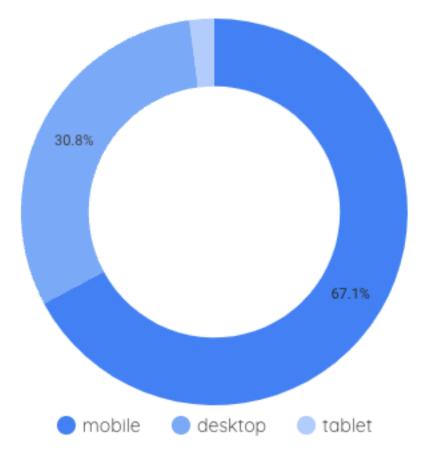

# TOP PAGES

|   | Page path and screen class 👻 🕂        | ↓ Views                                                                                                          | Users                                                                                                                                                                                                                                                                                                                                                                                                                                                                                                                                                                                                                                                                                                                                                                                                                                                                                                                                                                                                                                                                                                                                                                                                                                                                                                                                                                                                                                                                                                                                                                                                                                                                                                                                                                                                                                                                                                                                                                                                                                                                                                                          | Views per user | Average engagement time                                                                                        | •                                                                                                                                                                                                                                                                                                                                                                                                                                                                                                                                                                                                                                                                                                                                                                                                                                                                                                                                                                                                                                                                                                                                                                                                                                                                                                                                                                                                                                                                                                                                                                                                                                                                                                                                                                                                                                                                                                                                                                                                                                                                                                                                 |
|---|---------------------------------------|------------------------------------------------------------------------------------------------------------------|--------------------------------------------------------------------------------------------------------------------------------------------------------------------------------------------------------------------------------------------------------------------------------------------------------------------------------------------------------------------------------------------------------------------------------------------------------------------------------------------------------------------------------------------------------------------------------------------------------------------------------------------------------------------------------------------------------------------------------------------------------------------------------------------------------------------------------------------------------------------------------------------------------------------------------------------------------------------------------------------------------------------------------------------------------------------------------------------------------------------------------------------------------------------------------------------------------------------------------------------------------------------------------------------------------------------------------------------------------------------------------------------------------------------------------------------------------------------------------------------------------------------------------------------------------------------------------------------------------------------------------------------------------------------------------------------------------------------------------------------------------------------------------------------------------------------------------------------------------------------------------------------------------------------------------------------------------------------------------------------------------------------------------------------------------------------------------------------------------------------------------|----------------|----------------------------------------------------------------------------------------------------------------|-----------------------------------------------------------------------------------------------------------------------------------------------------------------------------------------------------------------------------------------------------------------------------------------------------------------------------------------------------------------------------------------------------------------------------------------------------------------------------------------------------------------------------------------------------------------------------------------------------------------------------------------------------------------------------------------------------------------------------------------------------------------------------------------------------------------------------------------------------------------------------------------------------------------------------------------------------------------------------------------------------------------------------------------------------------------------------------------------------------------------------------------------------------------------------------------------------------------------------------------------------------------------------------------------------------------------------------------------------------------------------------------------------------------------------------------------------------------------------------------------------------------------------------------------------------------------------------------------------------------------------------------------------------------------------------------------------------------------------------------------------------------------------------------------------------------------------------------------------------------------------------------------------------------------------------------------------------------------------------------------------------------------------------------------------------------------------------------------------------------------------------|
|   | SHOW ALL ROWS                         |                                                                                                                  |                                                                                                                                                                                                                                                                                                                                                                                                                                                                                                                                                                                                                                                                                                                                                                                                                                                                                                                                                                                                                                                                                                                                                                                                                                                                                                                                                                                                                                                                                                                                                                                                                                                                                                                                                                                                                                                                                                                                                                                                                                                                                                                                |                |                                                                                                                |                                                                                                                                                                                                                                                                                                                                                                                                                                                                                                                                                                                                                                                                                                                                                                                                                                                                                                                                                                                                                                                                                                                                                                                                                                                                                                                                                                                                                                                                                                                                                                                                                                                                                                                                                                                                                                                                                                                                                                                                                                                                                                                                   |
|   |                                       | 19,518                                                                                                           | 8,808                                                                                                                                                                                                                                                                                                                                                                                                                                                                                                                                                                                                                                                                                                                                                                                                                                                                                                                                                                                                                                                                                                                                                                                                                                                                                                                                                                                                                                                                                                                                                                                                                                                                                                                                                                                                                                                                                                                                                                                                                                                                                                                          | 2.22           | 0m 57s                                                                                                         |                                                                                                                                                                                                                                                                                                                                                                                                                                                                                                                                                                                                                                                                                                                                                                                                                                                                                                                                                                                                                                                                                                                                                                                                                                                                                                                                                                                                                                                                                                                                                                                                                                                                                                                                                                                                                                                                                                                                                                                                                                                                                                                                   |
|   |                                       | vs. 22,344                                                                                                       | vs. 10,219                                                                                                                                                                                                                                                                                                                                                                                                                                                                                                                                                                                                                                                                                                                                                                                                                                                                                                                                                                                                                                                                                                                                                                                                                                                                                                                                                                                                                                                                                                                                                                                                                                                                                                                                                                                                                                                                                                                                                                                                                                                                                                                     | vs. 2.19       | vs. 59.36                                                                                                      |                                                                                                                                                                                                                                                                                                                                                                                                                                                                                                                                                                                                                                                                                                                                                                                                                                                                                                                                                                                                                                                                                                                                                                                                                                                                                                                                                                                                                                                                                                                                                                                                                                                                                                                                                                                                                                                                                                                                                                                                                                                                                                                                   |
|   |                                       | ↓ -12.65%                                                                                                        | ↓ -13.81%                                                                                                                                                                                                                                                                                                                                                                                                                                                                                                                                                                                                                                                                                                                                                                                                                                                                                                                                                                                                                                                                                                                                                                                                                                                                                                                                                                                                                                                                                                                                                                                                                                                                                                                                                                                                                                                                                                                                                                                                                                                                                                                      | <u>† 1.35%</u> | ↓ -3.61%                                                                                                       | -10                                                                                                                                                                                                                                                                                                                                                                                                                                                                                                                                                                                                                                                                                                                                                                                                                                                                                                                                                                                                                                                                                                                                                                                                                                                                                                                                                                                                                                                                                                                                                                                                                                                                                                                                                                                                                                                                                                                                                                                                                                                                                                                               |
| 1 | /                                     |                                                                                                                  |                                                                                                                                                                                                                                                                                                                                                                                                                                                                                                                                                                                                                                                                                                                                                                                                                                                                                                                                                                                                                                                                                                                                                                                                                                                                                                                                                                                                                                                                                                                                                                                                                                                                                                                                                                                                                                                                                                                                                                                                                                                                                                                                |                |                                                                                                                |                                                                                                                                                                                                                                                                                                                                                                                                                                                                                                                                                                                                                                                                                                                                                                                                                                                                                                                                                                                                                                                                                                                                                                                                                                                                                                                                                                                                                                                                                                                                                                                                                                                                                                                                                                                                                                                                                                                                                                                                                                                                                                                                   |
|   | Aug 1 - Aug 31, 2023                  | 2,595                                                                                                            | 1,524                                                                                                                                                                                                                                                                                                                                                                                                                                                                                                                                                                                                                                                                                                                                                                                                                                                                                                                                                                                                                                                                                                                                                                                                                                                                                                                                                                                                                                                                                                                                                                                                                                                                                                                                                                                                                                                                                                                                                                                                                                                                                                                          | 1.70           | 0m 19s                                                                                                         | 1.1                                                                                                                                                                                                                                                                                                                                                                                                                                                                                                                                                                                                                                                                                                                                                                                                                                                                                                                                                                                                                                                                                                                                                                                                                                                                                                                                                                                                                                                                                                                                                                                                                                                                                                                                                                                                                                                                                                                                                                                                                                                                                                                               |
|   | Jul 4 - Jul 31, 2023                  | 2,289                                                                                                            | 1,361                                                                                                                                                                                                                                                                                                                                                                                                                                                                                                                                                                                                                                                                                                                                                                                                                                                                                                                                                                                                                                                                                                                                                                                                                                                                                                                                                                                                                                                                                                                                                                                                                                                                                                                                                                                                                                                                                                                                                                                                                                                                                                                          | 1.68           | 0m 22s                                                                                                         |                                                                                                                                                                                                                                                                                                                                                                                                                                                                                                                                                                                                                                                                                                                                                                                                                                                                                                                                                                                                                                                                                                                                                                                                                                                                                                                                                                                                                                                                                                                                                                                                                                                                                                                                                                                                                                                                                                                                                                                                                                                                                                                                   |
|   | % change                              | 13.37%                                                                                                           | 11.98%                                                                                                                                                                                                                                                                                                                                                                                                                                                                                                                                                                                                                                                                                                                                                                                                                                                                                                                                                                                                                                                                                                                                                                                                                                                                                                                                                                                                                                                                                                                                                                                                                                                                                                                                                                                                                                                                                                                                                                                                                                                                                                                         | 1.24%          | -13.23%                                                                                                        |                                                                                                                                                                                                                                                                                                                                                                                                                                                                                                                                                                                                                                                                                                                                                                                                                                                                                                                                                                                                                                                                                                                                                                                                                                                                                                                                                                                                                                                                                                                                                                                                                                                                                                                                                                                                                                                                                                                                                                                                                                                                                                                                   |
| 2 | /where-to-stay/                       |                                                                                                                  |                                                                                                                                                                                                                                                                                                                                                                                                                                                                                                                                                                                                                                                                                                                                                                                                                                                                                                                                                                                                                                                                                                                                                                                                                                                                                                                                                                                                                                                                                                                                                                                                                                                                                                                                                                                                                                                                                                                                                                                                                                                                                                                                |                |                                                                                                                | •                                                                                                                                                                                                                                                                                                                                                                                                                                                                                                                                                                                                                                                                                                                                                                                                                                                                                                                                                                                                                                                                                                                                                                                                                                                                                                                                                                                                                                                                                                                                                                                                                                                                                                                                                                                                                                                                                                                                                                                                                                                                                                                                 |
|   | Aug 1 - Aug 31, 2023                  | 1,106                                                                                                            | 649                                                                                                                                                                                                                                                                                                                                                                                                                                                                                                                                                                                                                                                                                                                                                                                                                                                                                                                                                                                                                                                                                                                                                                                                                                                                                                                                                                                                                                                                                                                                                                                                                                                                                                                                                                                                                                                                                                                                                                                                                                                                                                                            | 1.70           | 0m 56s                                                                                                         |                                                                                                                                                                                                                                                                                                                                                                                                                                                                                                                                                                                                                                                                                                                                                                                                                                                                                                                                                                                                                                                                                                                                                                                                                                                                                                                                                                                                                                                                                                                                                                                                                                                                                                                                                                                                                                                                                                                                                                                                                                                                                                                                   |
|   | Jul 4 - Jul 31, 2023                  | 1,099                                                                                                            | 662                                                                                                                                                                                                                                                                                                                                                                                                                                                                                                                                                                                                                                                                                                                                                                                                                                                                                                                                                                                                                                                                                                                                                                                                                                                                                                                                                                                                                                                                                                                                                                                                                                                                                                                                                                                                                                                                                                                                                                                                                                                                                                                            | 1.66           | 0m 48s                                                                                                         |                                                                                                                                                                                                                                                                                                                                                                                                                                                                                                                                                                                                                                                                                                                                                                                                                                                                                                                                                                                                                                                                                                                                                                                                                                                                                                                                                                                                                                                                                                                                                                                                                                                                                                                                                                                                                                                                                                                                                                                                                                                                                                                                   |
|   | % change                              | 0.64%                                                                                                            | -1.96%                                                                                                                                                                                                                                                                                                                                                                                                                                                                                                                                                                                                                                                                                                                                                                                                                                                                                                                                                                                                                                                                                                                                                                                                                                                                                                                                                                                                                                                                                                                                                                                                                                                                                                                                                                                                                                                                                                                                                                                                                                                                                                                         | 2.65%          | 16.55%                                                                                                         |                                                                                                                                                                                                                                                                                                                                                                                                                                                                                                                                                                                                                                                                                                                                                                                                                                                                                                                                                                                                                                                                                                                                                                                                                                                                                                                                                                                                                                                                                                                                                                                                                                                                                                                                                                                                                                                                                                                                                                                                                                                                                                                                   |
| 3 | /activities/lake-siskiyou/            |                                                                                                                  |                                                                                                                                                                                                                                                                                                                                                                                                                                                                                                                                                                                                                                                                                                                                                                                                                                                                                                                                                                                                                                                                                                                                                                                                                                                                                                                                                                                                                                                                                                                                                                                                                                                                                                                                                                                                                                                                                                                                                                                                                                                                                                                                |                |                                                                                                                |                                                                                                                                                                                                                                                                                                                                                                                                                                                                                                                                                                                                                                                                                                                                                                                                                                                                                                                                                                                                                                                                                                                                                                                                                                                                                                                                                                                                                                                                                                                                                                                                                                                                                                                                                                                                                                                                                                                                                                                                                                                                                                                                   |
|   | Aug 1 - Aug 31, 2023                  | 955                                                                                                              | 648                                                                                                                                                                                                                                                                                                                                                                                                                                                                                                                                                                                                                                                                                                                                                                                                                                                                                                                                                                                                                                                                                                                                                                                                                                                                                                                                                                                                                                                                                                                                                                                                                                                                                                                                                                                                                                                                                                                                                                                                                                                                                                                            | 1.47           | 0m 46s                                                                                                         |                                                                                                                                                                                                                                                                                                                                                                                                                                                                                                                                                                                                                                                                                                                                                                                                                                                                                                                                                                                                                                                                                                                                                                                                                                                                                                                                                                                                                                                                                                                                                                                                                                                                                                                                                                                                                                                                                                                                                                                                                                                                                                                                   |
|   | Jul 4 - Jul 31, 2023                  | 1,024                                                                                                            | 711                                                                                                                                                                                                                                                                                                                                                                                                                                                                                                                                                                                                                                                                                                                                                                                                                                                                                                                                                                                                                                                                                                                                                                                                                                                                                                                                                                                                                                                                                                                                                                                                                                                                                                                                                                                                                                                                                                                                                                                                                                                                                                                            | 1.44           | 0m 39s                                                                                                         |                                                                                                                                                                                                                                                                                                                                                                                                                                                                                                                                                                                                                                                                                                                                                                                                                                                                                                                                                                                                                                                                                                                                                                                                                                                                                                                                                                                                                                                                                                                                                                                                                                                                                                                                                                                                                                                                                                                                                                                                                                                                                                                                   |
|   | % change                              | -6.74%                                                                                                           | -8.86%                                                                                                                                                                                                                                                                                                                                                                                                                                                                                                                                                                                                                                                                                                                                                                                                                                                                                                                                                                                                                                                                                                                                                                                                                                                                                                                                                                                                                                                                                                                                                                                                                                                                                                                                                                                                                                                                                                                                                                                                                                                                                                                         | 2.33%          | 18.25%                                                                                                         |                                                                                                                                                                                                                                                                                                                                                                                                                                                                                                                                                                                                                                                                                                                                                                                                                                                                                                                                                                                                                                                                                                                                                                                                                                                                                                                                                                                                                                                                                                                                                                                                                                                                                                                                                                                                                                                                                                                                                                                                                                                                                                                                   |
| 4 | /what-to-do/                          |                                                                                                                  |                                                                                                                                                                                                                                                                                                                                                                                                                                                                                                                                                                                                                                                                                                                                                                                                                                                                                                                                                                                                                                                                                                                                                                                                                                                                                                                                                                                                                                                                                                                                                                                                                                                                                                                                                                                                                                                                                                                                                                                                                                                                                                                                |                |                                                                                                                | •                                                                                                                                                                                                                                                                                                                                                                                                                                                                                                                                                                                                                                                                                                                                                                                                                                                                                                                                                                                                                                                                                                                                                                                                                                                                                                                                                                                                                                                                                                                                                                                                                                                                                                                                                                                                                                                                                                                                                                                                                                                                                                                                 |
|   | Aug 1 - Aug 31, 2023                  | 817                                                                                                              | 435                                                                                                                                                                                                                                                                                                                                                                                                                                                                                                                                                                                                                                                                                                                                                                                                                                                                                                                                                                                                                                                                                                                                                                                                                                                                                                                                                                                                                                                                                                                                                                                                                                                                                                                                                                                                                                                                                                                                                                                                                                                                                                                            | 1.88           | 1m 04s                                                                                                         |                                                                                                                                                                                                                                                                                                                                                                                                                                                                                                                                                                                                                                                                                                                                                                                                                                                                                                                                                                                                                                                                                                                                                                                                                                                                                                                                                                                                                                                                                                                                                                                                                                                                                                                                                                                                                                                                                                                                                                                                                                                                                                                                   |
|   | Jul 4 - Jul 31, 2023                  | 991                                                                                                              | 503                                                                                                                                                                                                                                                                                                                                                                                                                                                                                                                                                                                                                                                                                                                                                                                                                                                                                                                                                                                                                                                                                                                                                                                                                                                                                                                                                                                                                                                                                                                                                                                                                                                                                                                                                                                                                                                                                                                                                                                                                                                                                                                            | 1.97           | 1m 17s                                                                                                         |                                                                                                                                                                                                                                                                                                                                                                                                                                                                                                                                                                                                                                                                                                                                                                                                                                                                                                                                                                                                                                                                                                                                                                                                                                                                                                                                                                                                                                                                                                                                                                                                                                                                                                                                                                                                                                                                                                                                                                                                                                                                                                                                   |
|   | % change                              | -17.56%                                                                                                          | -13.52%                                                                                                                                                                                                                                                                                                                                                                                                                                                                                                                                                                                                                                                                                                                                                                                                                                                                                                                                                                                                                                                                                                                                                                                                                                                                                                                                                                                                                                                                                                                                                                                                                                                                                                                                                                                                                                                                                                                                                                                                                                                                                                                        | -4.67%         | -16.51%                                                                                                        |                                                                                                                                                                                                                                                                                                                                                                                                                                                                                                                                                                                                                                                                                                                                                                                                                                                                                                                                                                                                                                                                                                                                                                                                                                                                                                                                                                                                                                                                                                                                                                                                                                                                                                                                                                                                                                                                                                                                                                                                                                                                                                                                   |
| 5 | /event/the-trails-end-music-festival/ |                                                                                                                  |                                                                                                                                                                                                                                                                                                                                                                                                                                                                                                                                                                                                                                                                                                                                                                                                                                                                                                                                                                                                                                                                                                                                                                                                                                                                                                                                                                                                                                                                                                                                                                                                                                                                                                                                                                                                                                                                                                                                                                                                                                                                                                                                |                |                                                                                                                |                                                                                                                                                                                                                                                                                                                                                                                                                                                                                                                                                                                                                                                                                                                                                                                                                                                                                                                                                                                                                                                                                                                                                                                                                                                                                                                                                                                                                                                                                                                                                                                                                                                                                                                                                                                                                                                                                                                                                                                                                                                                                                                                   |
|   | Aug 1 - Aug 31, 2023                  | 796                                                                                                              | 497                                                                                                                                                                                                                                                                                                                                                                                                                                                                                                                                                                                                                                                                                                                                                                                                                                                                                                                                                                                                                                                                                                                                                                                                                                                                                                                                                                                                                                                                                                                                                                                                                                                                                                                                                                                                                                                                                                                                                                                                                                                                                                                            | 1.60           | 0m 37s                                                                                                         |                                                                                                                                                                                                                                                                                                                                                                                                                                                                                                                                                                                                                                                                                                                                                                                                                                                                                                                                                                                                                                                                                                                                                                                                                                                                                                                                                                                                                                                                                                                                                                                                                                                                                                                                                                                                                                                                                                                                                                                                                                                                                                                                   |
|   | Jul 4 - Jul 31, 2023                  | 492                                                                                                              | 306                                                                                                                                                                                                                                                                                                                                                                                                                                                                                                                                                                                                                                                                                                                                                                                                                                                                                                                                                                                                                                                                                                                                                                                                                                                                                                                                                                                                                                                                                                                                                                                                                                                                                                                                                                                                                                                                                                                                                                                                                                                                                                                            | 1.61           | 0m 37s                                                                                                         |                                                                                                                                                                                                                                                                                                                                                                                                                                                                                                                                                                                                                                                                                                                                                                                                                                                                                                                                                                                                                                                                                                                                                                                                                                                                                                                                                                                                                                                                                                                                                                                                                                                                                                                                                                                                                                                                                                                                                                                                                                                                                                                                   |
|   | % change                              | 61.79%                                                                                                           | 62.42%                                                                                                                                                                                                                                                                                                                                                                                                                                                                                                                                                                                                                                                                                                                                                                                                                                                                                                                                                                                                                                                                                                                                                                                                                                                                                                                                                                                                                                                                                                                                                                                                                                                                                                                                                                                                                                                                                                                                                                                                                                                                                                                         | -0.39%         | -1.44%                                                                                                         |                                                                                                                                                                                                                                                                                                                                                                                                                                                                                                                                                                                                                                                                                                                                                                                                                                                                                                                                                                                                                                                                                                                                                                                                                                                                                                                                                                                                                                                                                                                                                                                                                                                                                                                                                                                                                                                                                                                                                                                                                                                                                                                                   |
|   |                                       | and the second | and the second s |                | the second s | CALCULATION OF A DESCRIPTION OF<br>A DESCRIPTION OF A DESCRI |

For the month of August the homepage retook the number one spot replacing the mount shasta fourth of July street fair festival from July.

The top engaged page for the month of August from the top five most visited pages was the "where to stay" page with an average engagement rate of 0:56!