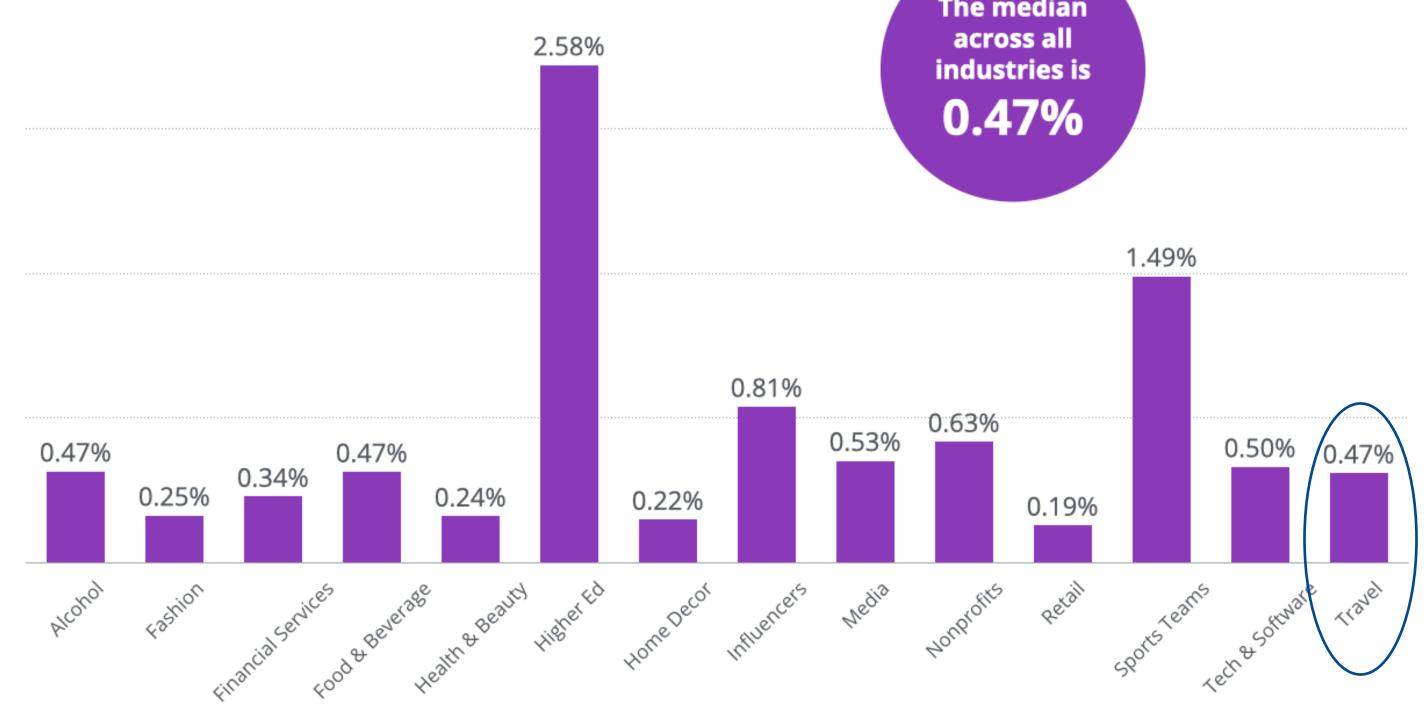

# **AUDIENCES OVERVIEW**

Facebook followers (i)

Net Audience Growth (July '23):

4

+28 (0.19%)

 $\bigcirc$ 

Net Audience Growth (July '23):

> +8 (0.06%)